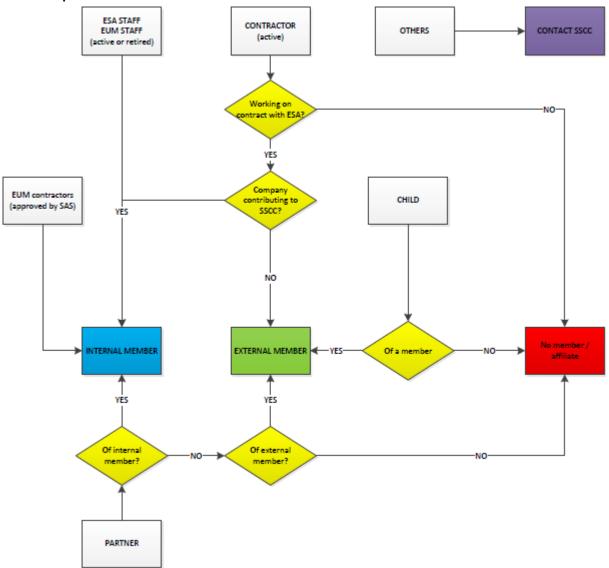

### Membership flowchart:

#### Definitions:

- Company: the term company refers to a commercial business entity that is under contract with ESA
- Contractors: employee of a company who support the company to fulfill a contract with ESA
- The classification for internal/external follows the following rules:

| Status                                               | Membership |
|------------------------------------------------------|------------|
| - ESA staff                                          | Internal   |
| - ESA staff family (partner)                         | Internal   |
| - ESA staff family (children)                        | External   |
| - ESA retired staff                                  | Internal   |
| - Eumetsat staff                                     | Internal   |
| - Eumetsat staff family (partner)                    | Internal   |
| - Eumetsat staff family (children)                   | External   |
| - Eumetsat retired staff                             | Internal   |
| - ESA contractor (contributing)                      | Internal   |
| - ESA contractor (contributing) family (partner)     | Internal   |
| - ESA contractor family (children)                   | External   |
| - ESA contractor (non-contributing)                  | External   |
| - ESA contractor (non-contributing) family (partner) | External   |
| - ESA contractor family non-contributing (children)  | External   |
| - EUMETSAT contractor                                | Internal   |